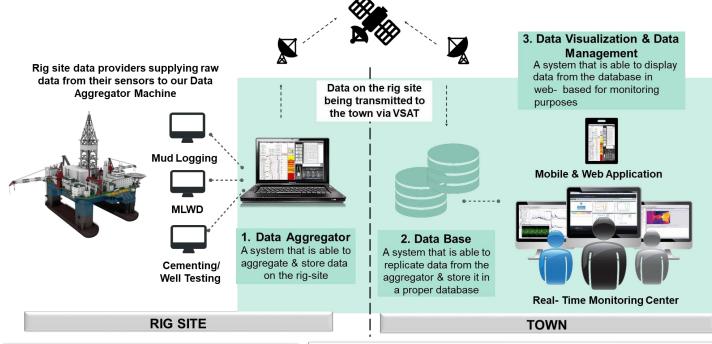

# 2. DATA AGGREGATION & DISPLAY

- Data Aggregation from all 3<sup>rd</sup> parties on the rig site.
- Web-Based Real-Time Operation display.
- · Alarm & Notification.
- Offset Well Comparisons.
- Rig site CCTV

### DATA AGGREGATION, VISUALIZATION & SOFTWARE APPLICATION

1. Manage & monitor real-time data streaming from the rig site to town through VSAT\* via high technology software for every drillingcampaign. "VSAT: very small aperture terminal\*

2. 24/7 maintaining RTO dataquality and data transmission to software applications via WITSML protocol for monitoring & intervention purposes.

3. Perform troubleshooting in the event of data streaming failure and keep project team updatedregarding the data availability.

4. Rig up & rig down RTO equipment prior and

after job commence for both domestic & international project.5. As admin to grant RTO access, customize real

5. As admin to grant RTO access, customize real time monitoring template & provide coaching to project team on how to navigate the RTO application via mobile or web-based application. In addition, act as source of information centre & Real Time Data Archiving.