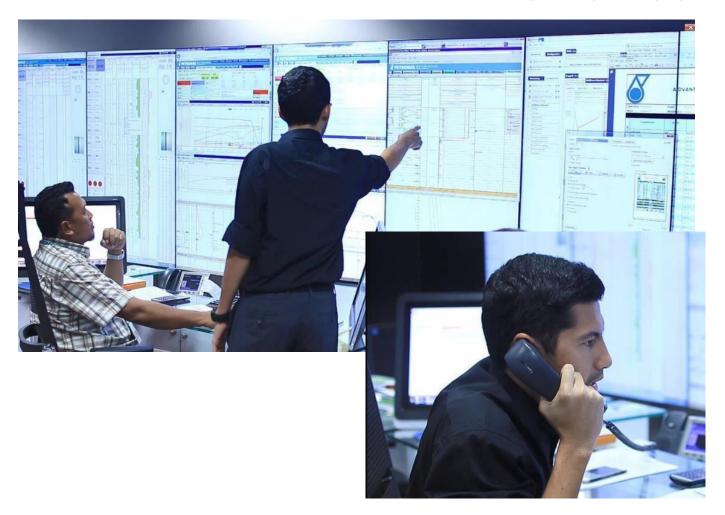

# 3. 24/7 REAL TIME MONITORING & INTERVENTION

- Surface & Downhole Drilling
   Parameter monitoring
- Report abnormally during operation to mitigate & prevent using flag severity.
- Real Time Formation
   Evaluation
- Plan vs Actual Trend based on Pre-Drill Analysis
- 3-6 hours operation update to stakeholders.

# **OUR I-RTOC SERVICES**

REAL-TIME MONITORING & INTERVENTIONS

### DATA AGGREGATION, VISUALIZATION & SOFTWARE APPLICATION

1. Manage & monitor real-time data streaming from the rig site to town through VSAT\* via high technology software for every drillingcampaign. "VSAT: very small aperture terminal\*

2. 24/7 maintaining RTO dataquality and data transmission to software applications via WITSML protocol for monitoring & intervention purposes.

3. Perform troubleshooting in the event of data streaming failure and keep project team updatedregarding the data availability.