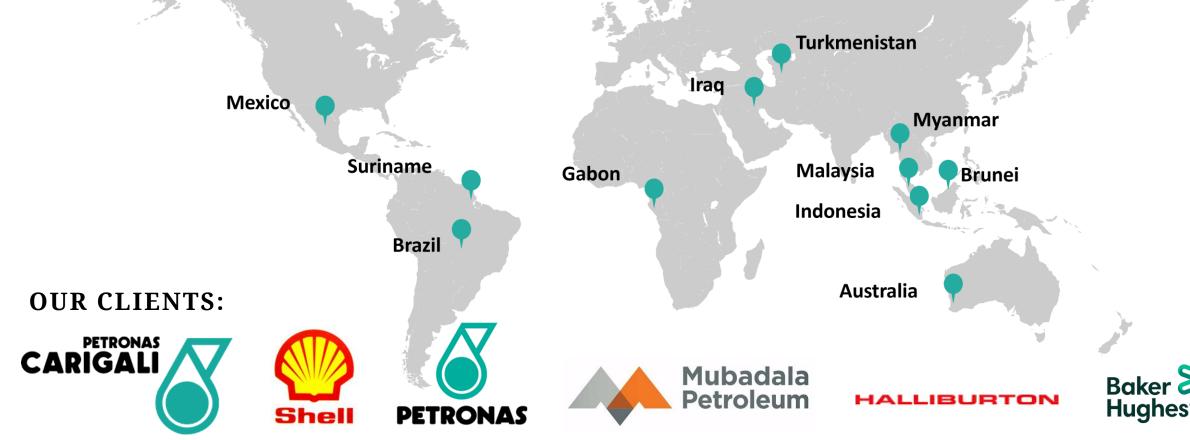

#### A LOCAL COMPANY GOES INTERNATIONAL

For over 5 years leading the RTOC services in Malaysia, EFTECH are expanding our RTOC portfolio both domestically and internationally. We are serving 3 major clients in Malaysia including PETRONAS Carigali, PETRONAS International, Shell and Mubadala Petroleum. With the trust and support from PETRONAS, we are currently supporting and monitoring RTOC operations in Iraq, Gabon, Myanmar, Turkmenistan, Mexico, Indonesia, Brunei, Suriname and Brazil. We are also expanding our scope of services in Shell by supporting their international operations in Australia. We will continue to make the nation proud.

### **PETRONAS**

- Provision of Combined RTD & RTO Services, PETRONAS Carigali Sdn. Bhd. Provision of RTD & RTO, PETRONAS Carigali Myanmar (Hong Kong) Limited
- Provision of Real Time Drilling, Halliburton Iraq (PETRONAS Carigali Iraq Holding BV) Provision of RTD Services, PETRONAS Carigali (TURKMENISTAN) SDN BHD
- Provision of RTD Services, PETRONAS Carigali Indonesia
- Provision of Combined RTO & RTD Services, PC Carigali Mexico Operations (PCCMO)
- Provision of RTD Services, Petronas Suriname

### SHELL

 Provision of Wells Engineering Consultancy Services, Sarawak Shell Berhad, Package A – Drilling Performance Optimization Services (SPOC), Sarawak Shell Berhad.

### **MUBADALA**

Provision of Real Time Monitoring Intervention & Visualization

### **OTHERS**

Real Time Operations Monitoring & Well Planning, Gold Petrol Myanmar